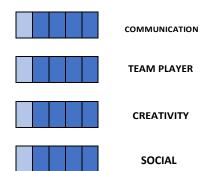

#### Strength

Self-Confidence, High Learning Curve, Co-ordination, Hard Working & Ability to work with a team as a leader.